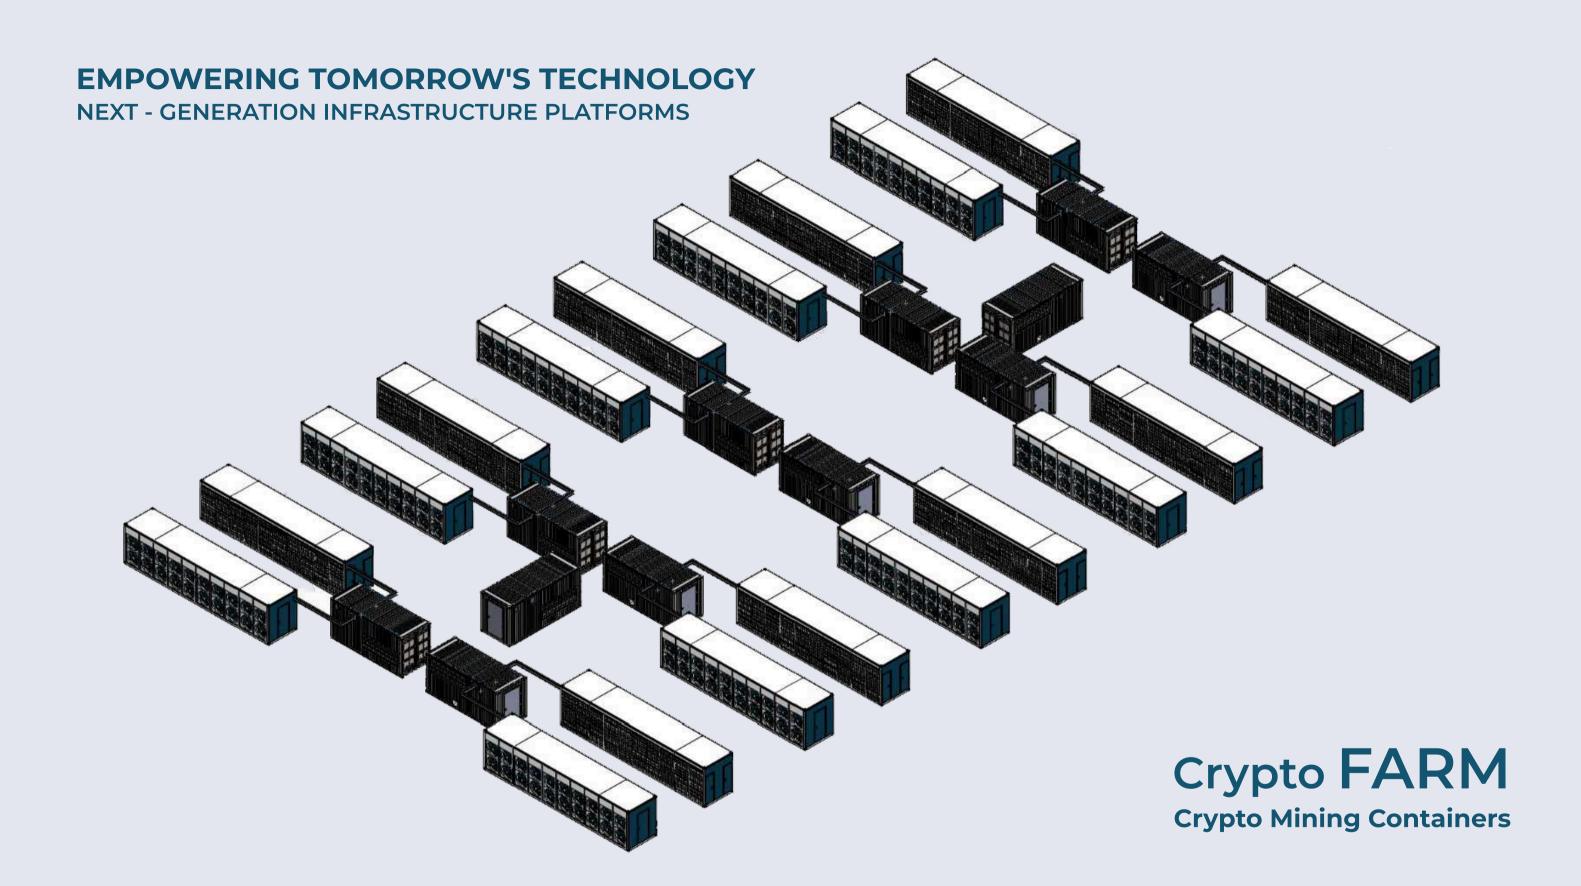

### CRYPTO FARM – 20 MW

## **Crypto FARM – High-Performance Mining Infrastructure**

**Crypto FARM** is a powerful and scalable mining solution designed for large-scale operations. A modular and energy-efficient design enables seamless expansion from 1 MW to 20+ MW farms and more.

Engineered for optimal performance and security, it offers a turnkey solution for hosting, self-mining, or enterprise mining operations.

Its smart infrastructure ensures fast deployment, cost efficiency, and long-term reliability. Whether for private investors or large mining operations, **Crypto FARM** delivers efficiency, security, and high profitability in a fully optimized environment.