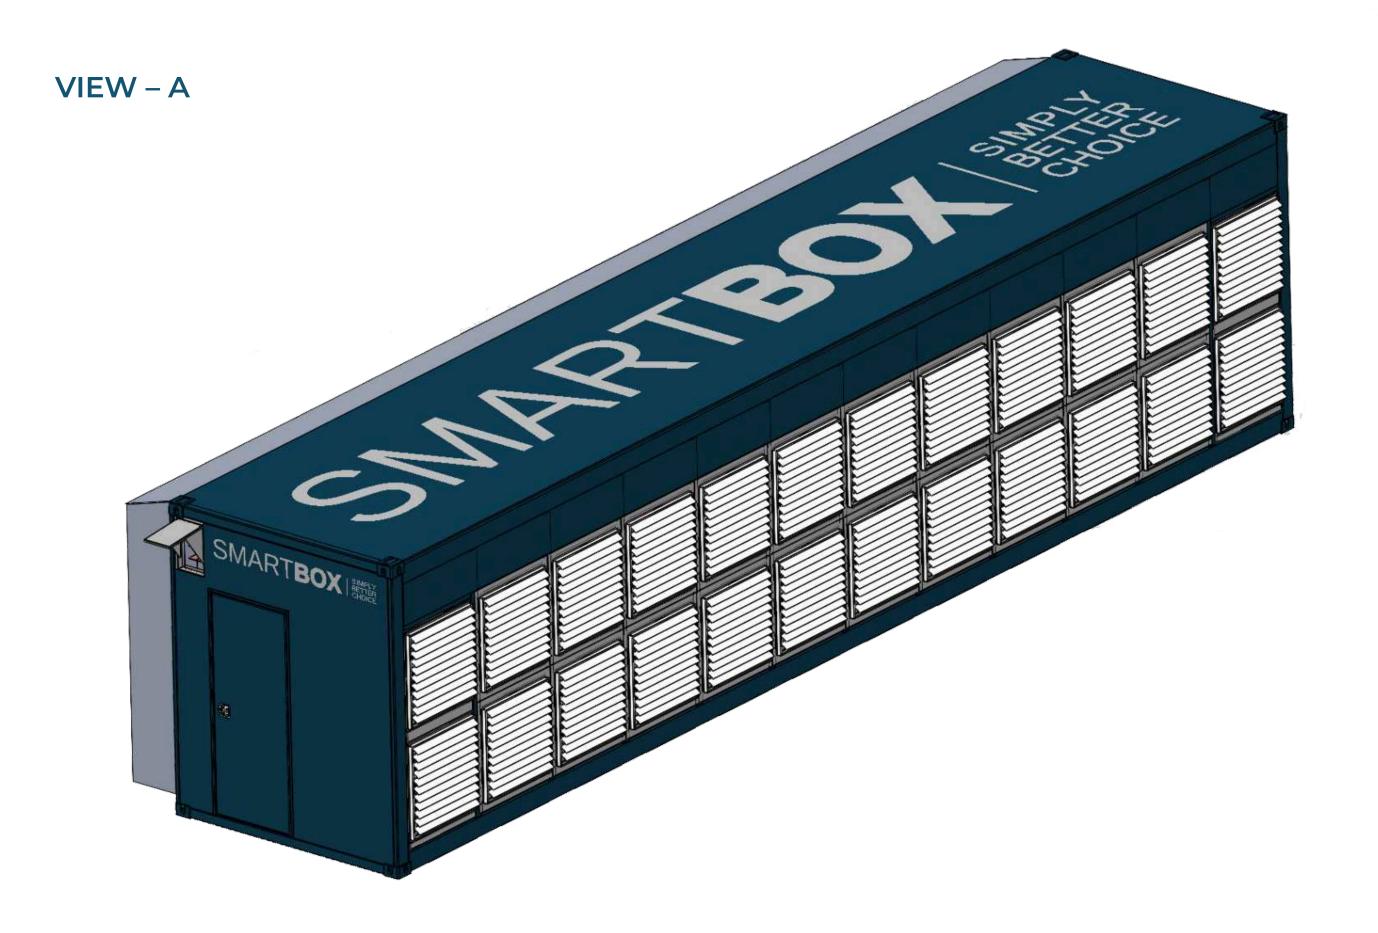

### **Air Intake System**

Optimized airflow for enhanced cooling and reliability:

- Special louver design: Improves laminar flow
- 3 x filtering area compared to standard louvers
- Individually designed pocket filters for superior air quality