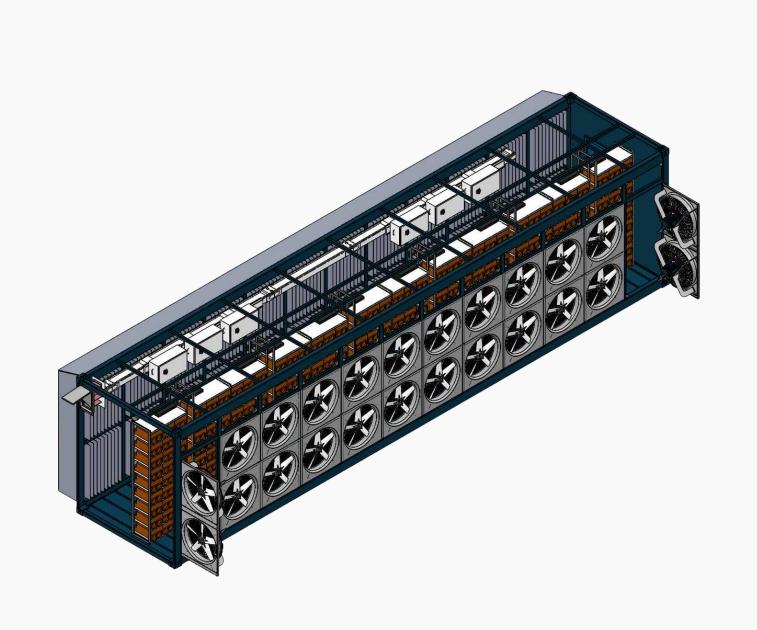

#### **Cooling System**

Industrial-grade cooling ensures optimal miner performance:

- 18 axial fans: Equipped with EC motors,
  each providing 16,500 m³/h (9,712 CFM)
  airflow @120Pa static pressure
- **Gravity louvers:** Standard, with optional smart louvers for enhanced control
- Northern edition:
  - Air re-circulation
  - Motorized louvers on air intake and outlet sides
  - Additional humidity censors

### **Mining Capacity**

- Shelving dimensions: 11,900 mm wide and 2,400 mm tall
- Supports up to 324 x S21 miners or customizable for 4U GPUs

### **Air Intake System**

Optimized airflow for enhanced cooling and reliability:

- Special louver design: Improves laminar flow
- 3 x filtering area compared to standard louvers
- Individually designed pocket filters for superior air quality