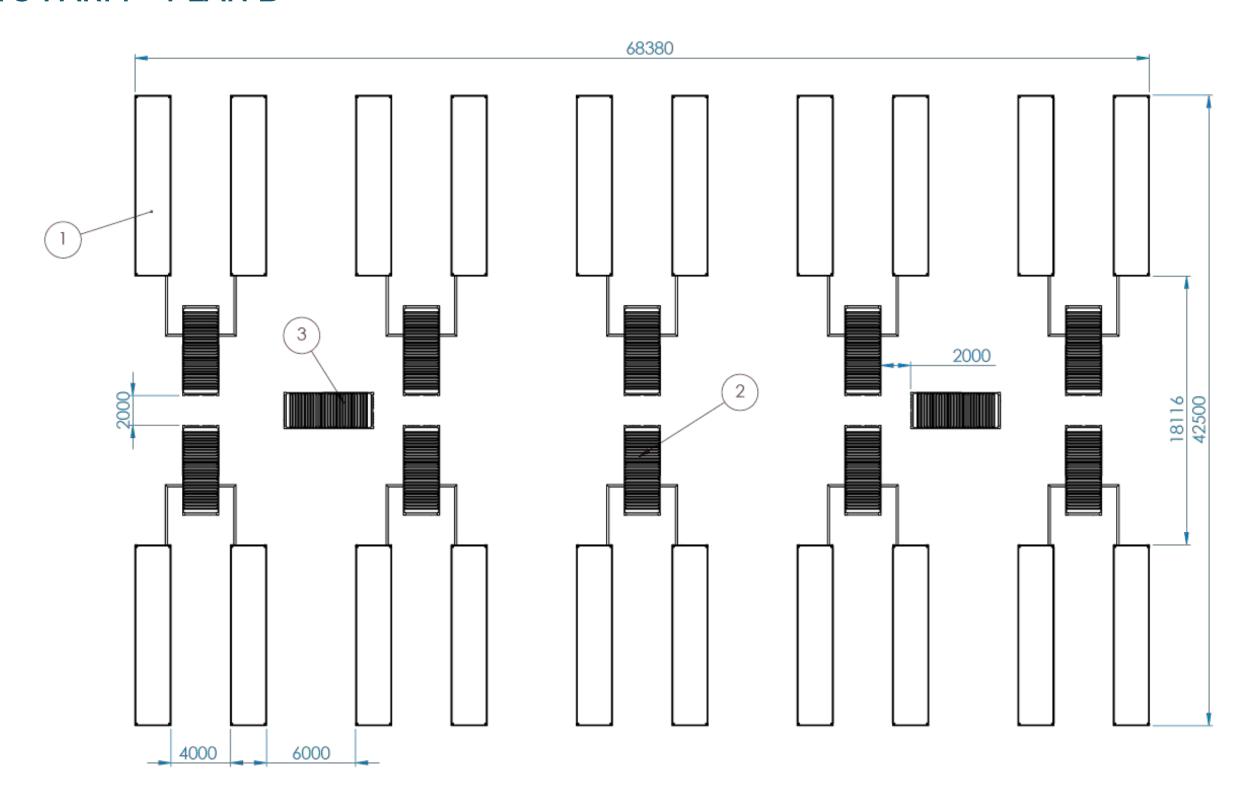

project, ensuring tailored performance, efficiency, and seamless integration for each client's specific needs.

## **Crypto FARM – High-Performance Mining Infrastructure**

**Crypto FARM** is a powerful and scalable mining solution designed for large-scale operations. A modular and energy-efficient design enables seamless expansion from 1 MW to 20+ MW farms and more.

Engineered for optimal performance and security, it offers a turnkey solution for hosting, self-mining, or enterprise mining operations.

Its smart infrastructure ensures fast deployment, cost efficiency, and long-term reliability. Whether for private investors or large mining operations, **Crypto FARM** delivers efficiency, security, and high profitability in a fully optimized environment.







# **CRYPTO FARM - PLAN B**



### **CRYPTO MEDIUM – 1 MW**

## **Crypto MEDIUM – Modular & Scalable Mining Infrastructure**

**Crypto MEDIUM** is a versatile and efficient mining solution designed for seamless scalability. Built for quick deployment and high-performance operations, it offers a secure, energy-efficient, and transport-ready infrastructure for cryptocurrency mining. Its modular design allows operators to expand from small-scale setups to large mining farms effortlessly.

With smart security features and optimized cooling, Crypto MEDIUM provides a cost-effective, reliable, and future-proof solution for modern mining operations. Whether for private or industrial-scale mining, it ensures maximum efficiency with minimal setup time.

## **Crypto MEDIUM**

Every Smart BOX solution is fully customized per proj