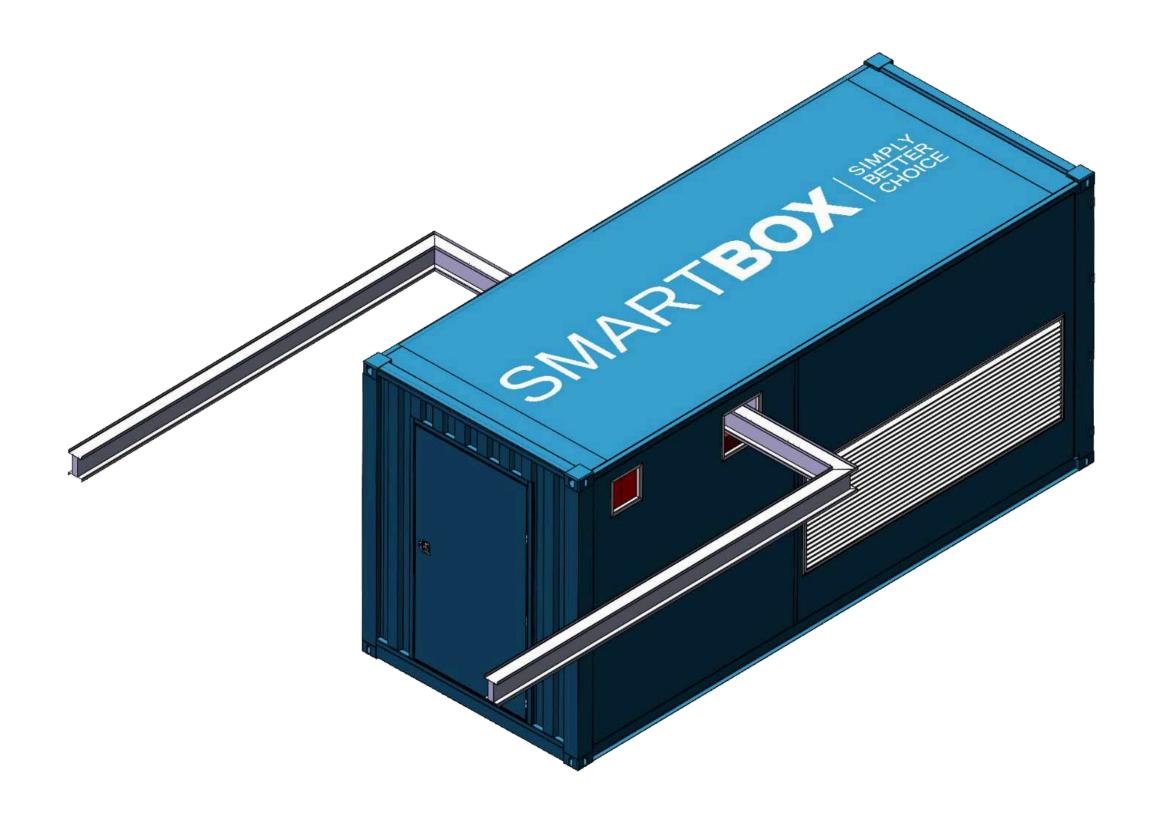

# **ENCLOSURE**

- Welded steel frame for structural integrity
- CSC certification for multimodal shipping compliance
- Weight: 7 tons
- Dimensions:
  - · Length: 12,192 mm
  - Width: **2,438 mm**
  - Height: **2,896 mm**

### **Tailored Metal Construction:**

Built specifically for AI and crypto mining, our containers match 20 and 40-foot shipping container dimensions for seamless global transport.