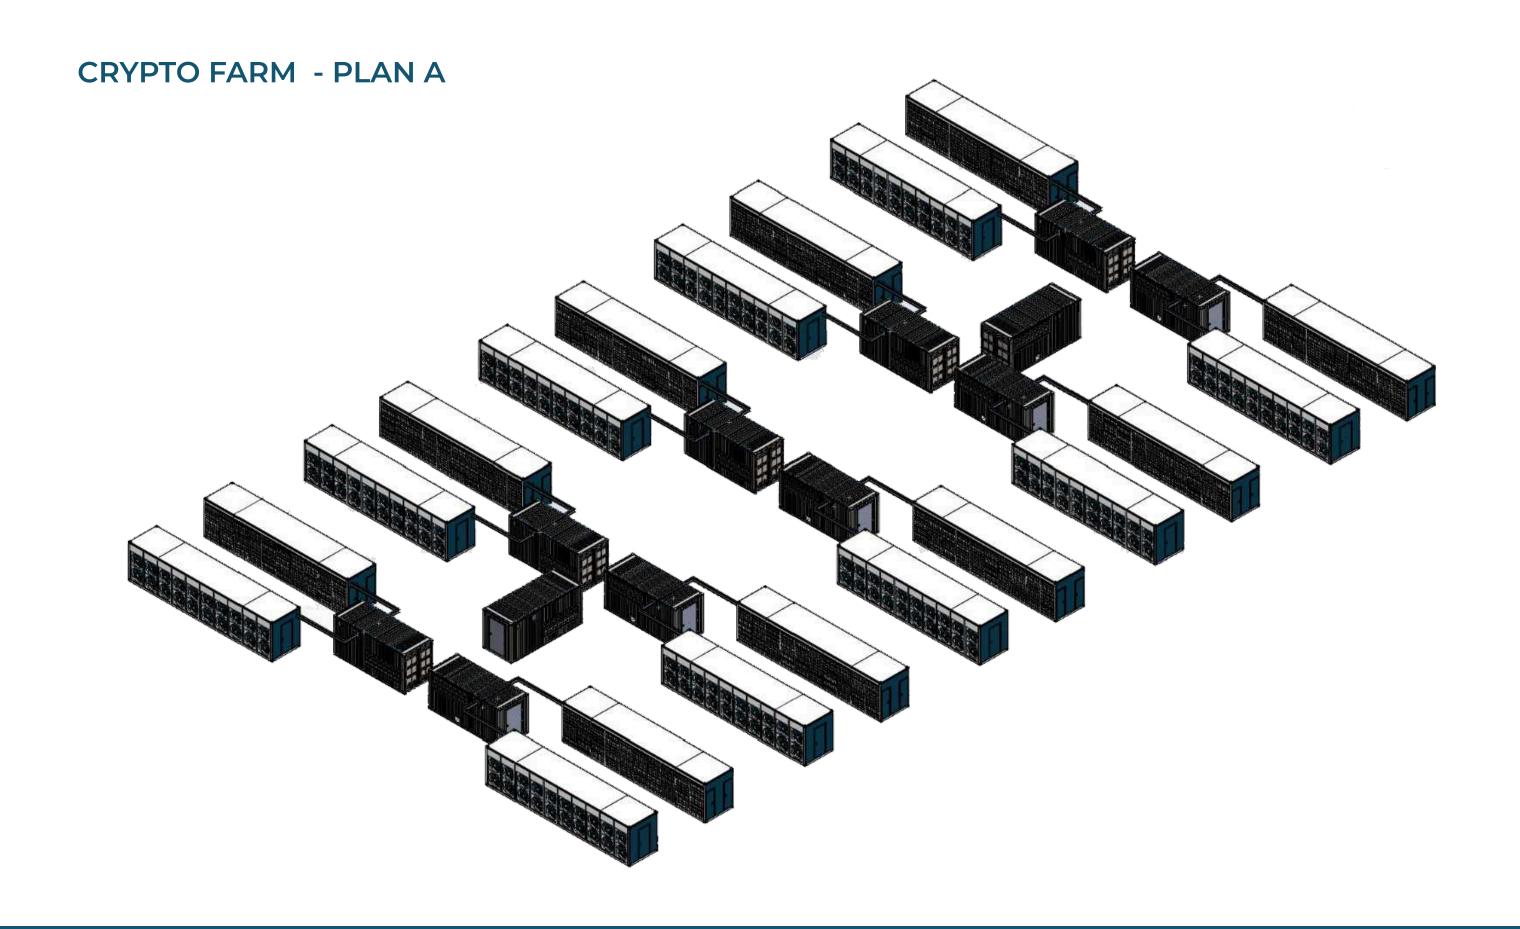

olution is fully customized per project, ensuring tailored performance, efficiency, and seamless integration for each client's specific needs.

## **Crypto FARM – High-Performance Mining Infrastructure**

**Crypto FARM** is a powerful and scalable mining solution designed for large-scale operations. A modular and energy-efficient design enables seamless expansion from 1 MW to 20+ MW farms and more.

Engineered for optimal performance and security, it offers a turnkey solution for hosting, self-mining, or enterprise mining operations.

Its smart infrastructure ensures fast deployment, cost efficiency, and long-term reliability. Whether for private investors or large mining operations, **Crypto FARM** delivers efficiency, security, and high profitability in a fully optimized environment.







# **CRYPTO FARM - PLAN B**



### **CRYPTO MEDIUM – 1 MW**

## **Crypto MEDIUM – Modular & Scalable Mining Infrastructure**

**Crypto MEDIUM** is a versatile and efficient mining solution designed for seamless scalability. Built for quick deployment and high-performance operations, it offers a secure, energy-efficient, and transport-ready infrastructure for cryptocurrency mining. Its modular design allows operators to expand from small-scale setups to large mining farms effortlessly.

With smart security features and optimized cooling, Crypto MEDIUM provides a cost-effective, reliable, and future-proof solution for modern mining operations. Whether for private or industrial-scale mining, it ensures maximum efficiency with minimal setup time.

## **Crypto MEDIUM**

Every Smart BOX solut