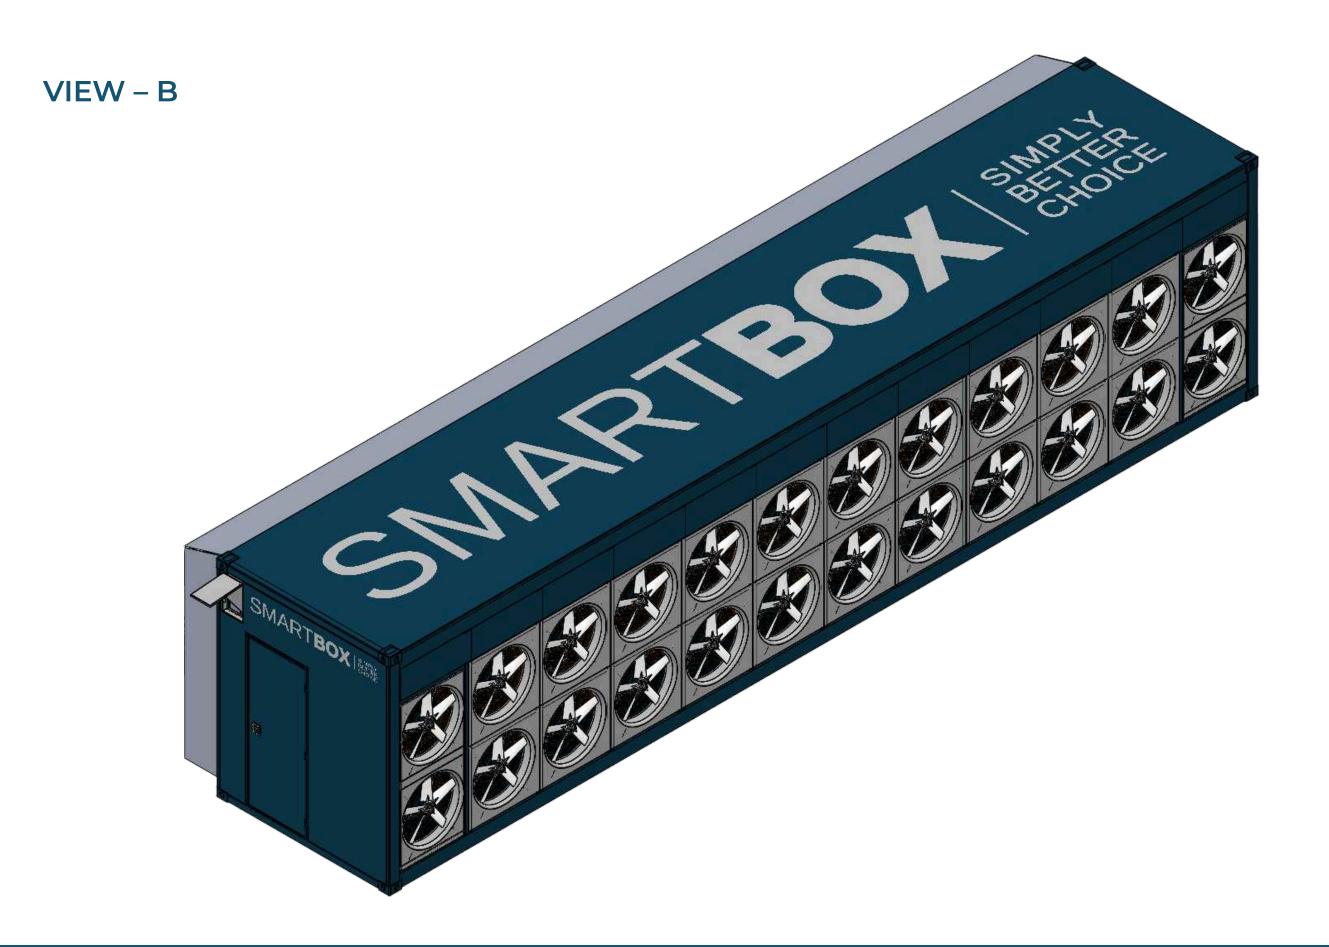

#### **Cooling System**

Industrial-grade cooling ensures optimal miner performance:

- 18 axial fans: Equipped with EC motors,
  each providing 16,500 m³/h (9,712 CFM)
  airflow @120Pa static pressure
- **Gravity louvers:** Standard, with optional smart louvers for enhanced control
- Northern edition:
  - Air re-circulation
  - Motorized louvers on air intake and outlet sides
  - Additional humidity censors