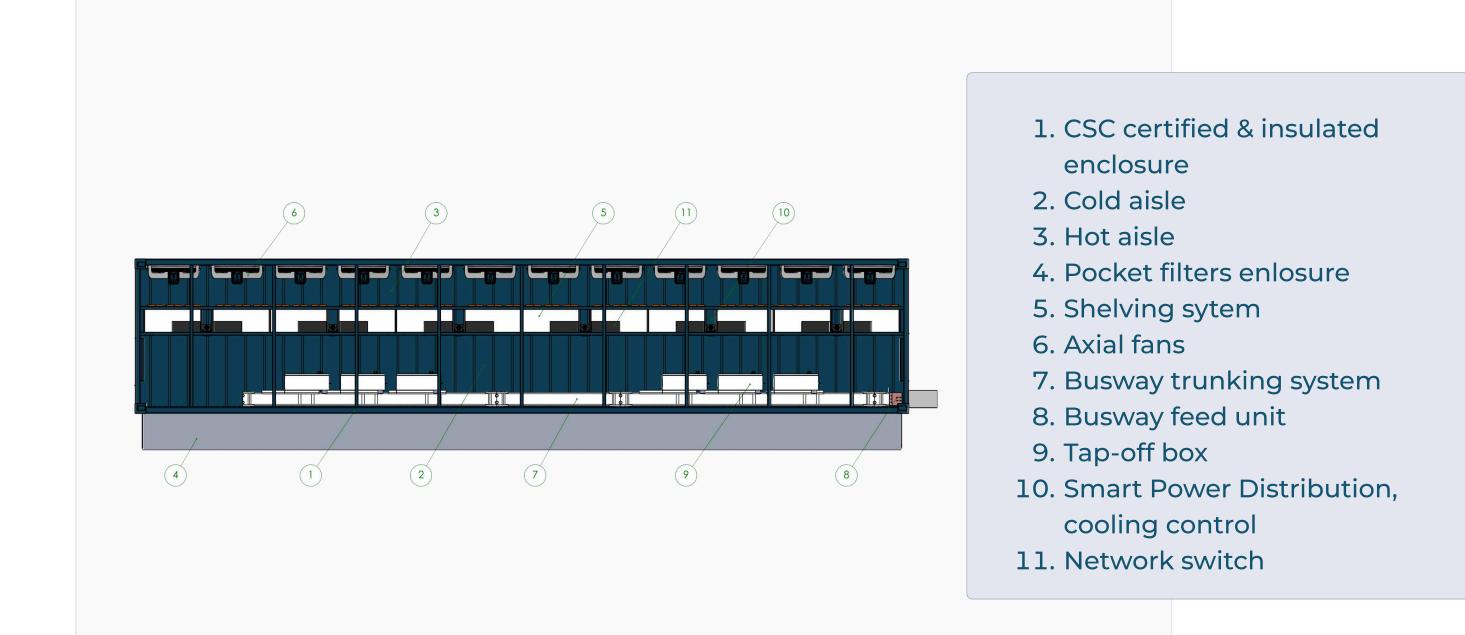

#### **Power Input**

- Input voltage: 415Y240
- Configured for Busway trunking system
- 2000A, (3L + N + PE), 6 Tap-off boxes
  with switch-disconnectors or breakers
- Primary-to-neutral configuration:220-240 Volts

#### **Cooling System**

Industrial-grade cooling ensures optimal miner performance:

- 18 axial fans: Equipped with EC motors,
  each providing 16,500 m³/h (9,712 CFM)
  airflow @120Pa static pressure
- **Gravity louvers:** Standard, with optional smart louvers for enhanced control
- Northern edition:
  - Air re-circulation
  - Motorized louvers on air intake and outlet sides
  - Additional humidity censors

#### **Smart Power Distribution Unit (SPDU)**

Every Crypto MEDIUM container comes equipped with advanced SPDUs for maximum efficiency and control:

- 6 Smart BOX Systems PDU: 54 x C19
   outlets for miners, 6 x C19 additional for
   network switches etc.
  - 54 x 20A MCCB per PDU
  - High precision 54 metering devises per PDU
- Optional configurations using third parties Smart PDU with basic metering:
  - 12 SPDU: 27 x C19 outlets, 20A
  - 18 SPDU: 18 x C19 outlets, 20A
- Features:
  - Individual port switching and monitoring
  - UL or IEC-certified breakers

### **Mining Capacity**

- Shelving dimensions: 11,900 mm wide and 2,400 mm tall
- Supports up to 324 x S21 miners or customizable for 4U GPUs

### **Air Intake System**

Optimized airflow for enhanced cooling and reliability:

- Special louver design: Improves laminar flow
- 3 x filtering area compared to standard louvers
- Individually designed pocket filters for superior air quality

### **Enhanced Security**

- Standard: Mechanical door lock with panic bar
- Optional: Smart door lock integrated with smartphone apps
- Security features:
  - IR smart cameras (internal and external)
  - Alarm system and fire alarm integration

# **ENCLOSURE**

- Welded steel frame for structural integrity
- CSC certification for multimodal shipping compliance
- Weight: 7 tons
- Dimensions:
  - · Length: 12,192 mm
  - Width: **2,438 mm**
  - Height: **2,896 mm**