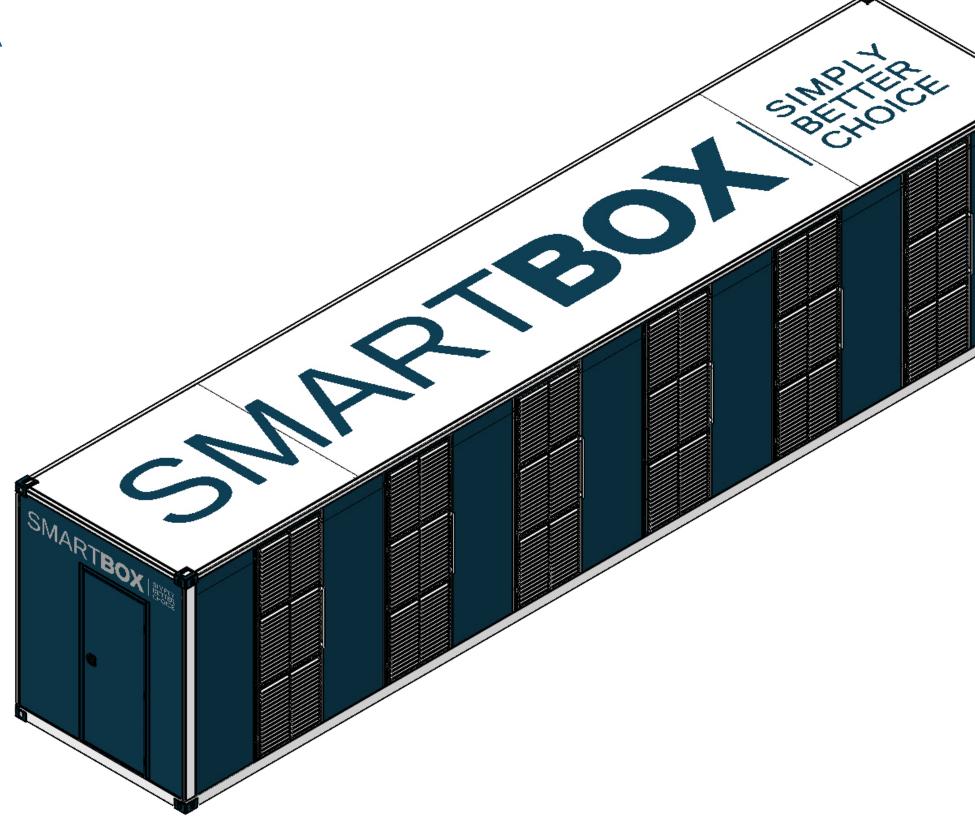

# **Crypto Mining Container**

### **CRYPTO LARGE - 2 MW**

Designed for high-capacity and space limited cryptocurrency mining operations, the **Crypto LARGE** container offers superior performance, scalability, and durability. Our **cryptocurrency mining containers** are engineered to accommodate diverse operational scales, offering flexibility and efficiency.

## ENCLOSURE

- Welded steel frame for
  - structural integrity
- CSC certification for shipping compliance
- Weight: 7 tons
- Dimensions:
  - Length: **12,192 mm**
  - Width: 2,438 mm
  - Height: 2,896 mm