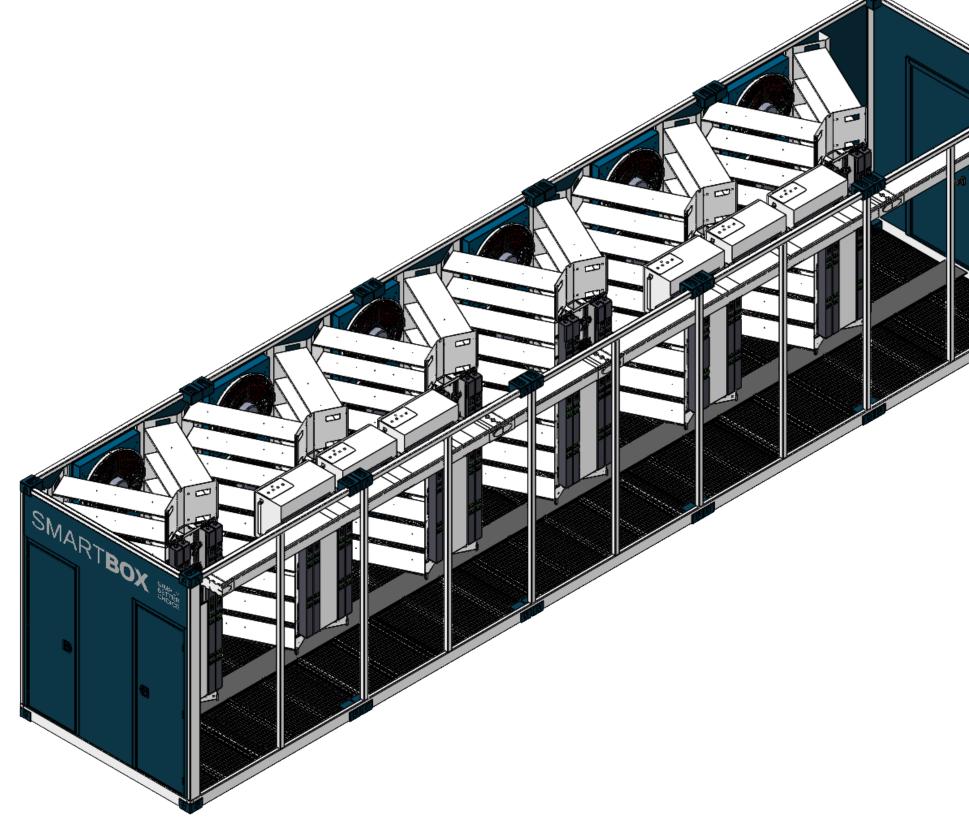

## PLAN - A

- 1. Busway trunking system, Al,
  - 3200A, 3L + N + PE
- 2. Tap-off box
- 3. Feed unit
- 4. Pleated filters
- 5. Axial fan

## PLAN - B

- 1. Busway trunking system, Al,
  - 3200A, 3L + N + PE
- 2. Tap-off box
- 3. Feed unit
- 5. Axial fan
- 6. Equipment racks/ Shelving Systems
- 7. Cold aisle
- 8. Hot aisle
- 9. SPDU (Smart Power Distribution Unit)