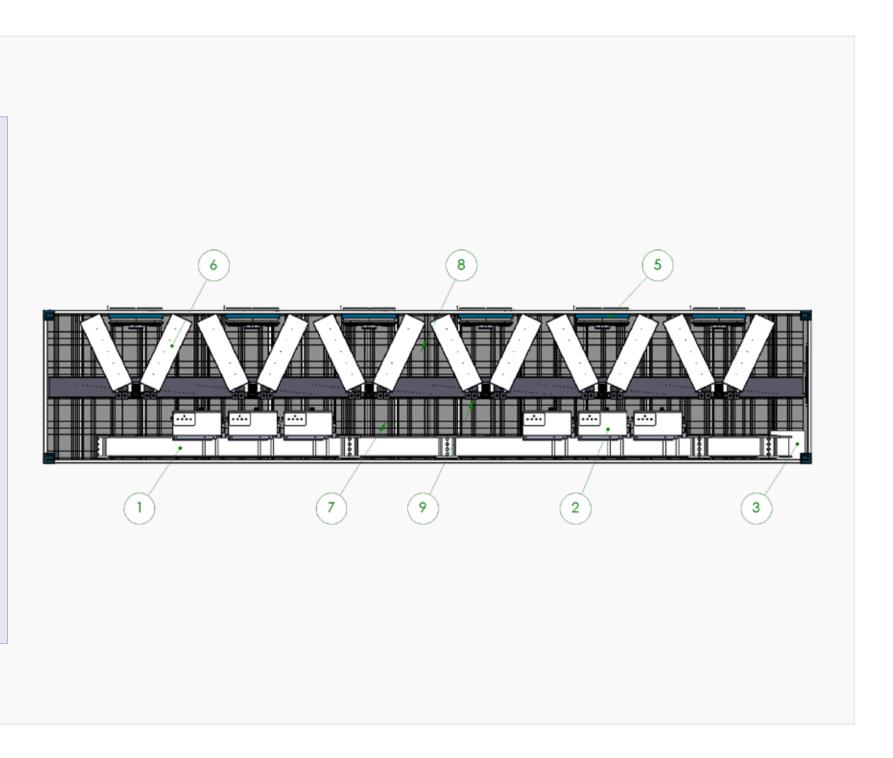

## PLAN - B

- 1. Busway trunking system, Al,
  - 3200A, 3L + N + PE
- 2. Tap-off box
- 3. Feed unit
- 5. Axial fan
- 6. Equipment racks/ Shelving Systems
- 7. Cold aisle
- 8. Hot aisle
- 9. SPDU (Smart Power Distribution Unit)