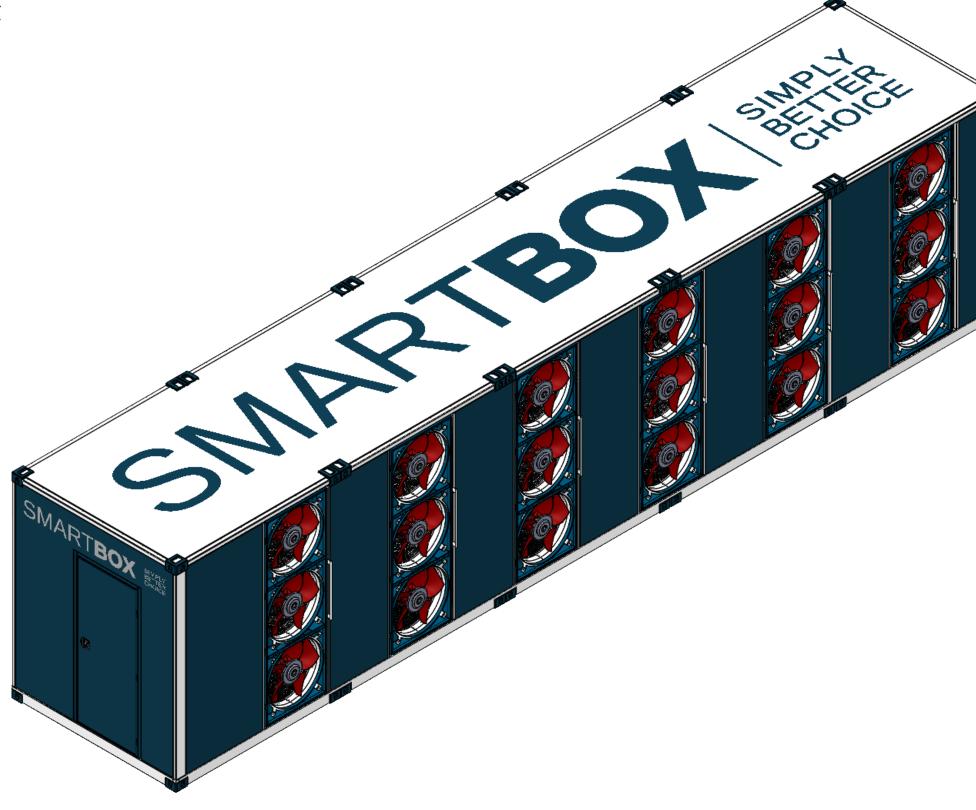

#### **Cooling System**

Industrial-grade cooling ensures optimal miner performance:

- 18 axial fans: Equipped with EC motors, each providing 26,775 m<sup>3</sup>/h (15,760 CFM) airflow @120Pa static pressure
- Gravity louvers: Standard, with optional smart louvers for enhanced control

#### Air Intake Systemt

reliability:

- flow
- louvers
- superior air quality

#### **Enhanced Security**

- bar
- smartphone apps
- Security features:

Optimized airflow for enhanced cooling and

Special louver design: Improves laminar

• 2x filtering area compared to standard

Individually designed pleated filters for