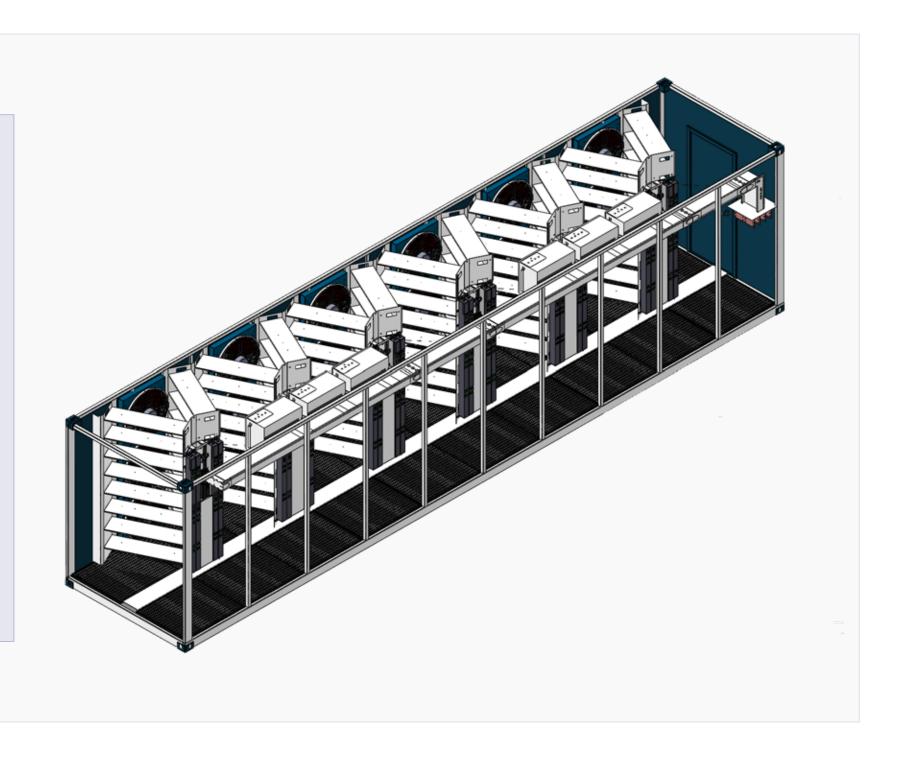

#### **Cooling System**

Industrial-grade cooling ensures optimal miner performance:

- 18 axial fans: Equipped with EC motors, each providing 26,775 m<sup>3</sup>/h (15,760 CFM) airflow @120Pa static pressure
- Gravity louvers: Standard, with optional smart louvers for enhanced control

#### **Mining Capacity**

- Shelving dimensions: 11,000 mm wide and 2,700 mm tall
- Supports up to 576 S19 miners or customizable for 4U GPUs

## PLAN - A

- 1. Busway trunking system, Al,
  - 3200A, 3L + N + PE
- 2. Tap-off box
- 3. Feed unit
- 4. Pleated filters
- 5. Axial fan

## PLAN - B

- 1. Busway trunking system, Al,
  - 3200A, 3L + N + PE
- 2. Tap-off box
- 3. Feed unit
- 5. Axial fan
- 6. Equipment racks/ Shelving Systems
- 7. Cold aisle
- 8. Hot aisle
- 9. SPDU (Smart Power Distribution Unit)