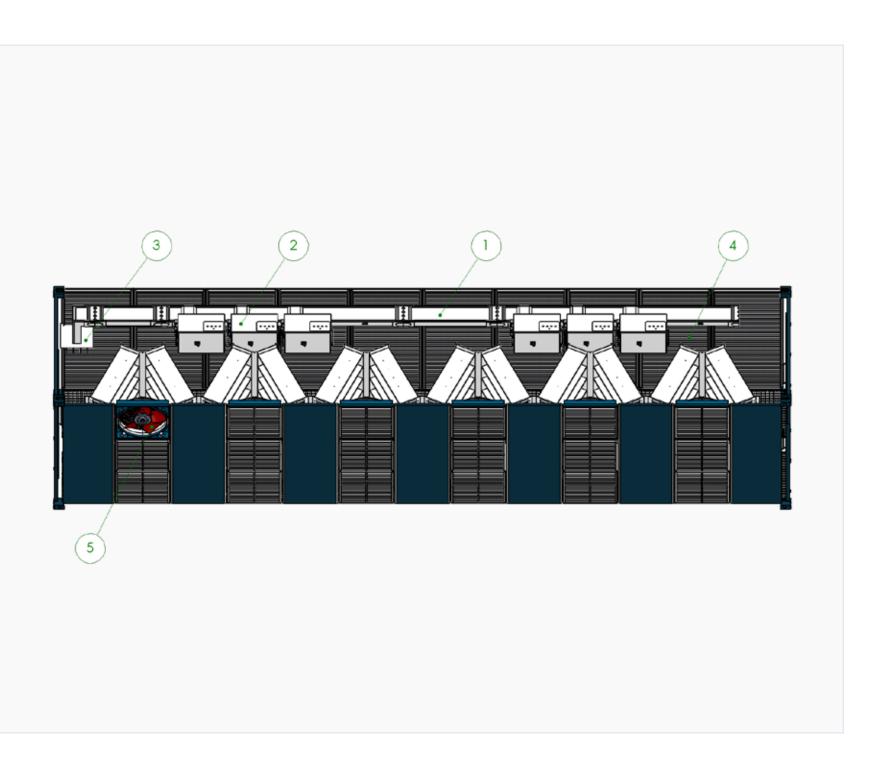

## PLAN - A

- 1. Busway trunking system, Al,
  - 3200A, 3L + N + PE
- 2. Tap-off box
- 3. Feed unit
- 4. Pleated filters
- 5. Axial fan