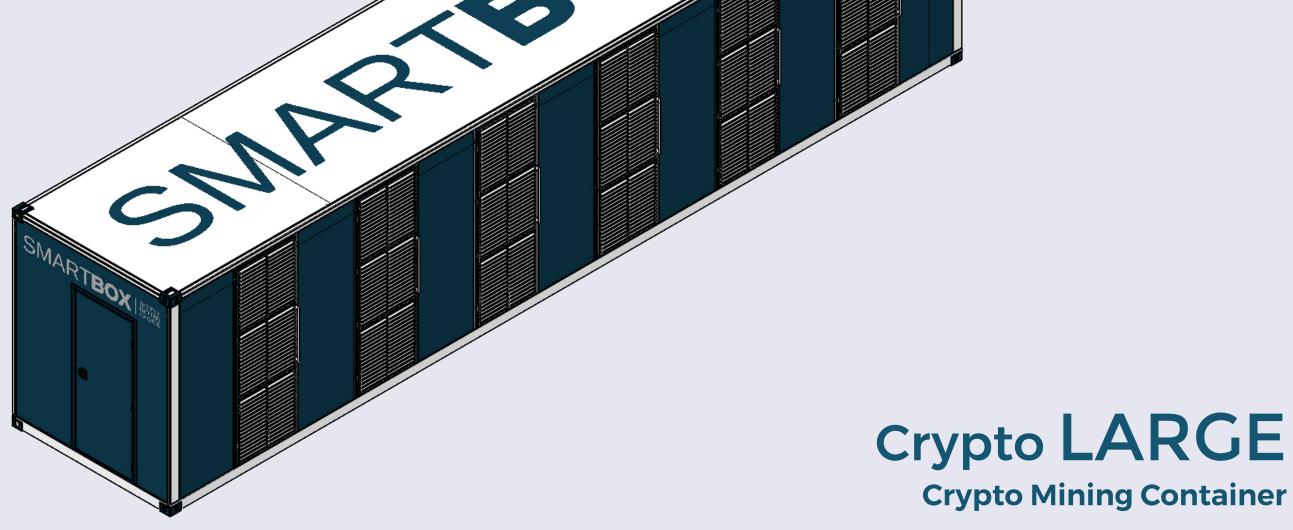

# **Crypto Mining Container**

### **CRYPTO LARGE - 2 MW**

Designed for high-capacity and space limited cryptocurrency mining operations, the **Crypto LARGE** container offers superior performance, scalability, and durability. Our **cryptocurrency mining containers** are engineered to accommodate diverse operational scales, offering flexibility and efficiency.

## ENCLOSURE

- Welded steel frame for
  - structural integrity
- CSC certification for shipping compliance
- Weight: 7 tons
- Dimensions:
  - Length: **12,192 mm**
  - Width: 2,438 mm
  - Height: 2,896 mm