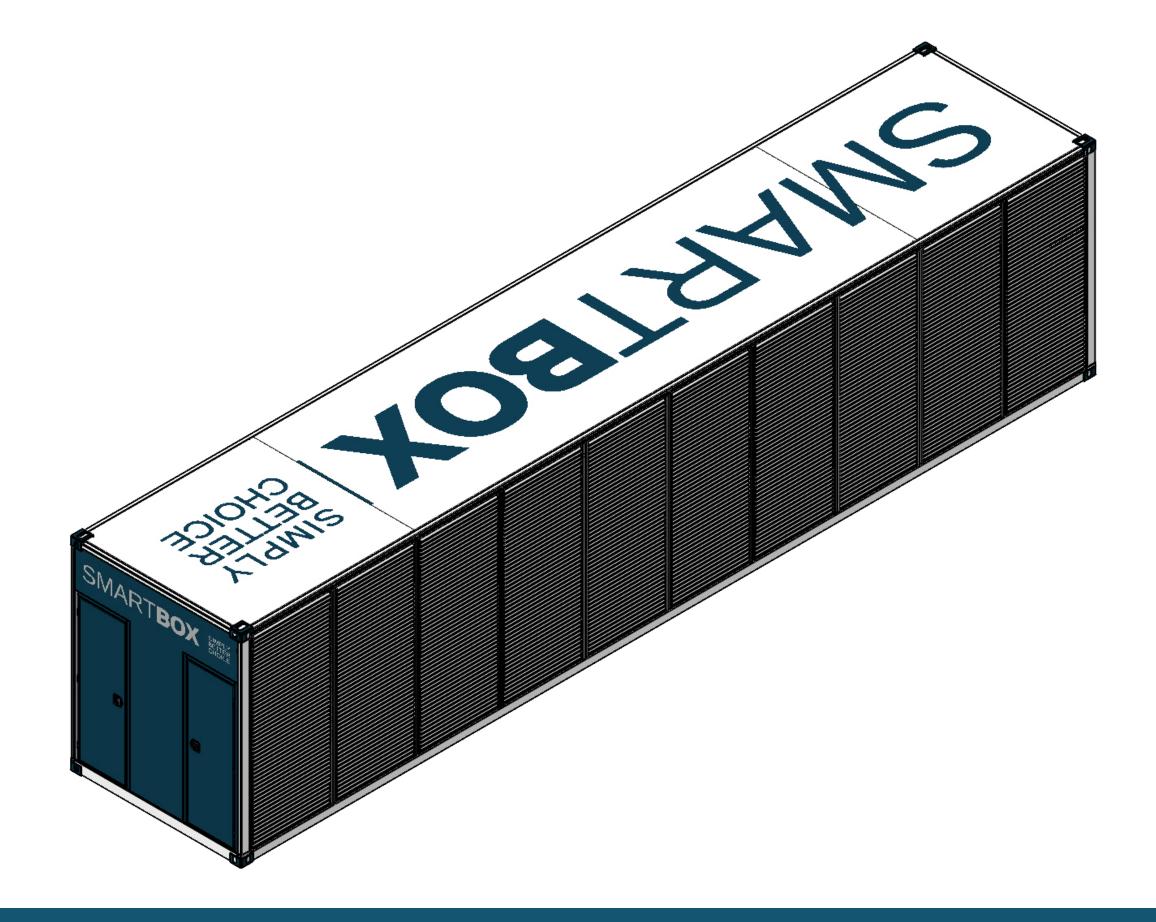

# **Crypto Mining Container**

### **CRYPTO LARGE - 2 MW**

Designed for high-capacity and space limited cryptocurrency mining operations, the **Crypto LARGE** container offers superior performance, scalability, and durability. Our **cryptocurrency mining containers** are engineered to accommodate diverse operational scales, offering flexibility and efficiency.

## ENCLOSURE

- Welded steel frame for
  - structural integrity
- CSC certification for shipping compliance
- Weight: 7 tons
- Dimensions:
  - Length: **12,192 mm**
  - Width: 2,438 mm
  - Height: 2,896 mm