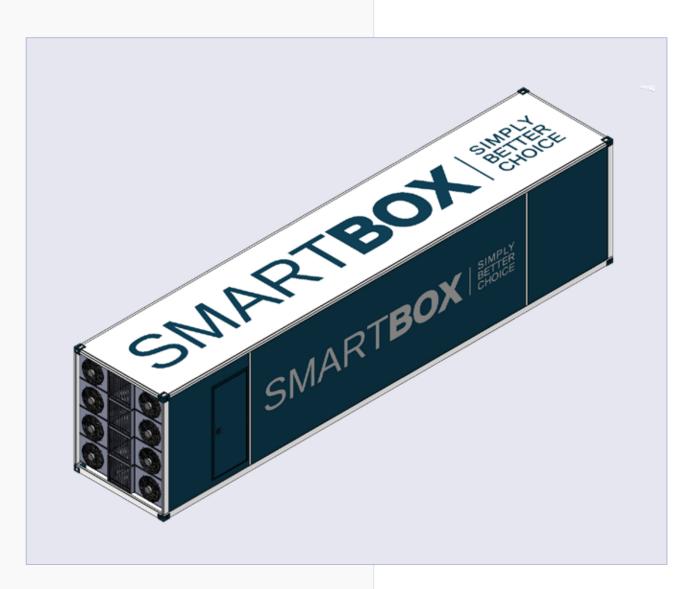

# **CRYPTO MINING CONTAINERS**

Our cryptocurrency mining containers are engineered to accommo date diverse operational scales, offering flexibility and efficiency.

- Customizable Power Capacities: Designed for varying energy demands, from small-scale mining operations to enterprise-level facilities.
- Energy-Efficient Cooling Systems: Integrated cooling technologies ensure stable performance, even in extreme climates.
- Plug-and-Play Design: Quickly deployable solutions that minimize setup time and maximize operational uptime.