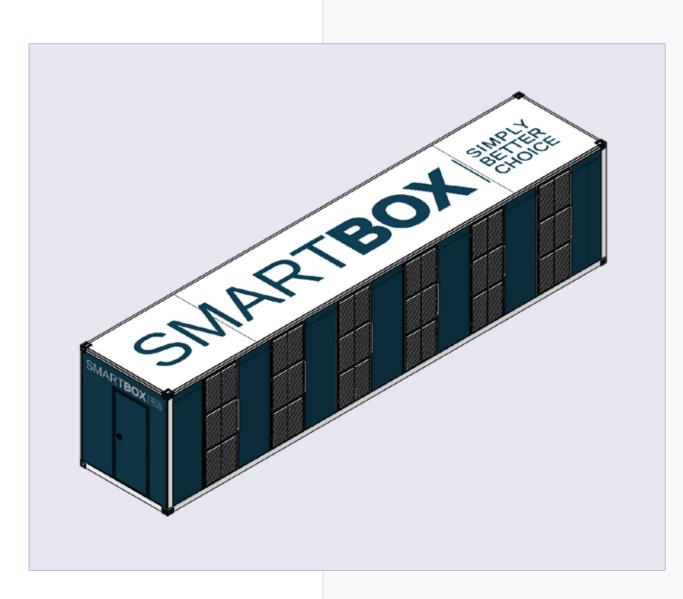

### **AI CONTAINERS**

Smart BOX Systems produces **AI computing containers** optimized for high-performance workloads such as machine learning, deep learning, and big data processing.

- **High-Density Compute Racks**: Support for GPU-heavy workloads critical for AI model training.
- Scalable Infrastructure: Solutions for both entry-level and enterprise-scale AI deployments.
- Reliability and Precision: Engineered to operate continuously under the demanding conditions of AI computing.