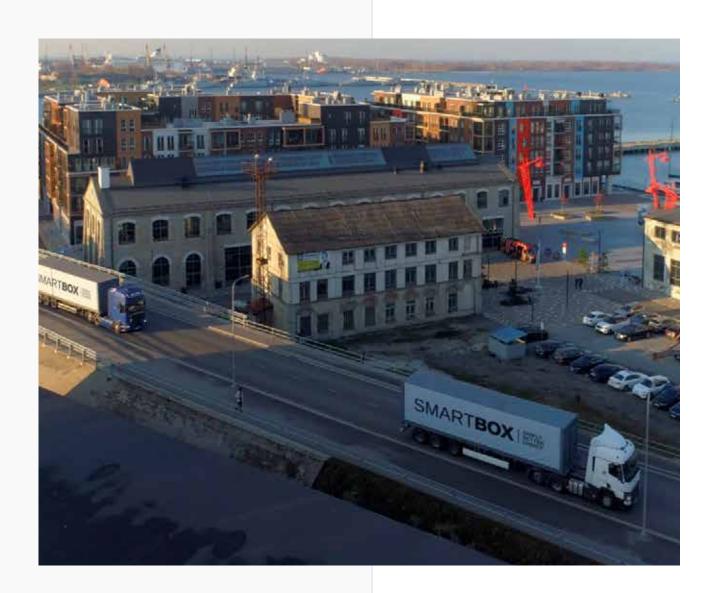

# **TECHNICAL DESIGN**

Our containers are meticulously designed in collaboration with industry-leading engineers, universities, and component specialists to ensure the highest product quality.

- Tailored Metal Construction: Built specifically for AI and crypto mining, our containers match 20-foot and 40-foot shipping container dimensions for seamless global transport.
- Transport-Friendly Design:
  - For European clients: Containers are often delivered via road transport.
  - For international clients: Containers are shipped to the nearest port with CSC certification, ensuring compliance with maritime transport standards.
- Custom Design Options: We can design and build containers with specialized features to meet your exact requirements.