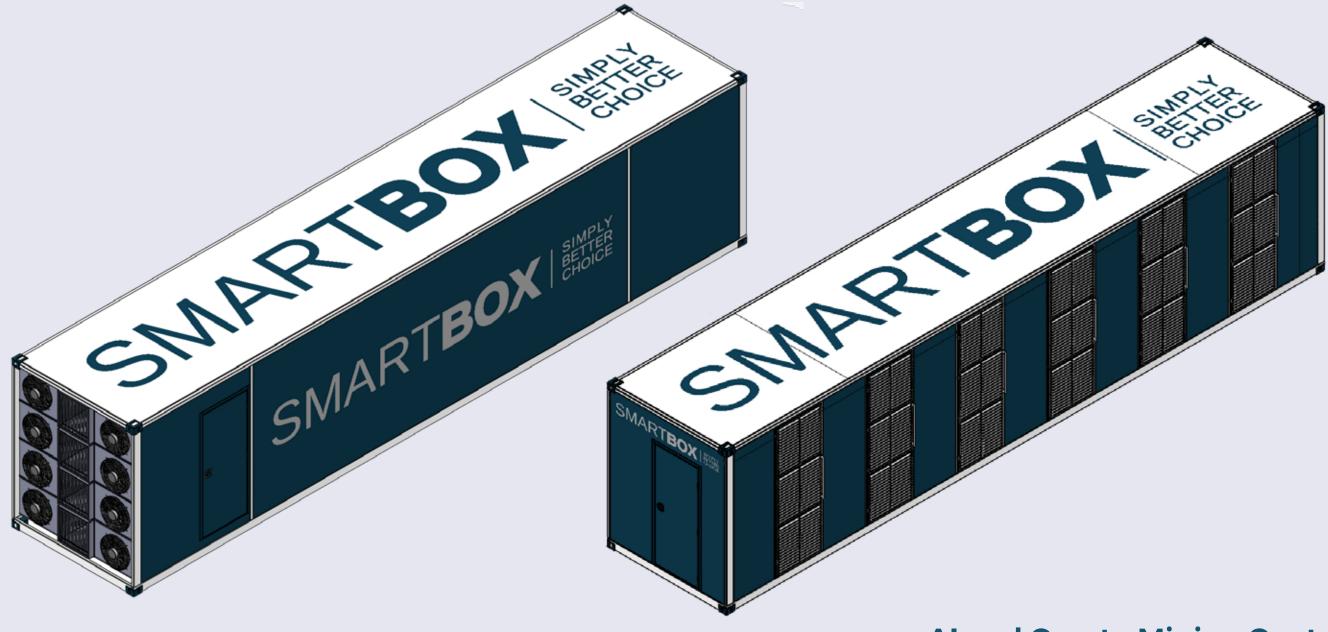

# **Al and Crypto Mining Containers**

# **CRYPTO MINING CONTAINERS**

Our cryptocurrency mining containers are engineered to accommo date diverse operational scales, offering flexibility and efficiency.

- Customizable Power Capacities: Designed for varying energy demands, from small-scale mining operations to enterprise-level facilities.
- Energy-Efficient Cooling Systems: Integrated cooling technologies ensure stable performance, even in extreme climates.
- Plug-and-Play Design: Quickly deployable solutions that minimize setup time and maximize operational uptime.

### **AI CONTAINERS**

Smart BOX Systems produces **AI computing containers** optimized for high-performance workloads such as machine learning, deep learning, and big data processing.

- **High-Density Compute Racks**: Support for GPU-heavy workloads critical for AI model training.
- Scalable Infrastructure: Solutions for both entry-level and enterprise-scale AI deployments.
- Reliability and Precision: Engineered to operate continuously under the demanding conditions of AI computing.